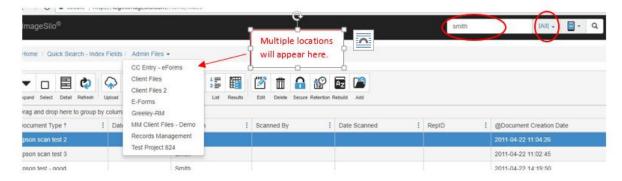

### 3. Quick Search

This is a feature that enables you to do a search through **ALL PROJECTS** at a time by entering a single criteria in the box at the upper right corner of the screen (next to your username). This "quick" search does not allow for filtering through multiple fields (unlike the 'magnifying glass' search mentioned above). **Note:** When using this feature to search all projects, you have to view the drop-down list (as indicated below) to see the various other projects the files may be found, as the search results will only show one project at a time.