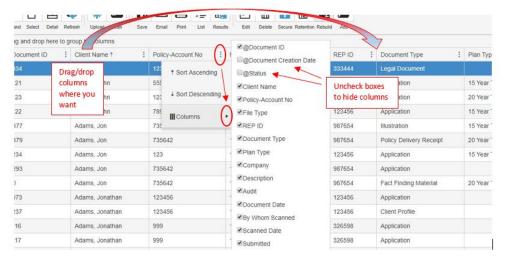

#### 1. Column Layout and View

Not only does ImageSilo have a completely new look that is much more mobile friendly, you can also manipulate the view to suit your needs no matter what device you're on. For example, you can MOVE columns around, or just HIDE them completely! Simply click on the three dots in any column to display the view options, or just drag/drop columns in whatever order you'd like them.